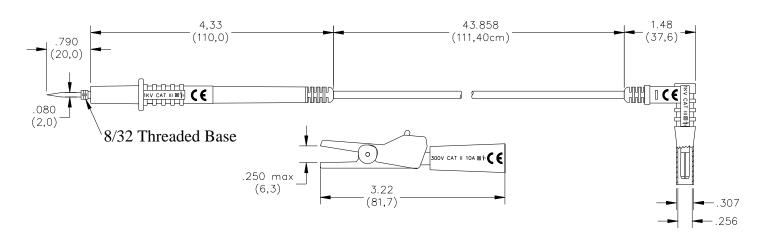

#### **Features:**

- $\checkmark$  Test probe has a Stainless Steel sharp tip with 8/32 threaded base.
- ✓ Alligator clip screws onto probe tip, eliminating accidental test probe and alligator clip separation.
- $\checkmark$  Test leads fit all standard DMM with safety style banana jacks.
- ✓ Complies to International Safety Standard IEC 1010-2-031

#### Materials:

| Probe Tip:                          | Stainless Steel, Sharp Tip              |                                                     |
|-------------------------------------|-----------------------------------------|-----------------------------------------------------|
| Banana Plug:                        | Nickel Plated Beryllium Copper          |                                                     |
| Alligator contacts:                 | Nickel Plated Steel                     |                                                     |
| Spring:                             | Steel                                   |                                                     |
| Probe and Banana Insulation:        | Triax (Alloy, Nylon, ABS)               |                                                     |
| Alligator Insulation:               | Nylon 6                                 |                                                     |
| Wire:                               | Silicone                                |                                                     |
| Ratings:                            |                                         |                                                     |
| Test Probe:                         | 1000 Vrms, CAT III, 20 A IEC 1010-2-031 |                                                     |
| Alligator Clip:                     | 300 Vrms , CAT II, 10 A IEC 1010-2-031  |                                                     |
| Temperature:                        | -10 to +55 C                            |                                                     |
| Ordering Information:               |                                         |                                                     |
| 6720                                | Kit includes:                           | A set of red and black test leads.                  |
|                                     |                                         | A set of red and black medium alligator test clips. |
| <b>Replacement Alligator Clips:</b> | Model: 6726                             |                                                     |
|                                     |                                         |                                                     |

All dimensions are in inches. Tolerances (except noted):  $.xx = \pm .02$ " (,51 mm),  $.xxx = \pm .005$ " (,127 mm). All specifications are to the latest revisions. Specifications are subject to change without notice. Registered trademarks are the property of their respective companies. Made in USA